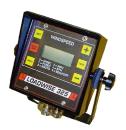

The Loadwise model 325 accurately monitors wind speed, using the latest solid state electronic technology, the indicator may be used independently or integrated with our 500 RCI/L systems. Typical applications include: