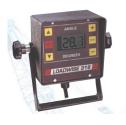

For a simple fully featured angle indicator the Loadwise 316 is the right choice; if you think you may want to add load or other capabilities in the future we invite you to consider our fully upgradeable Model 600 microprocessor system. Key features include: -

- Digital display of boom angle relative to the horizon
- Operator adjustable High & Low angle limits with visual and audible warnings
- Test button to check the display, audible alarm and motion cut
- Override push button to deactivate the alarm and motion cut

- Anti 2 block (A2B) overhoist limit facility when the optional limit switch assembly is fitted - Model 330

- Displays "OVERHOIST" message on the LCD display and operates a motion cut relay when activated